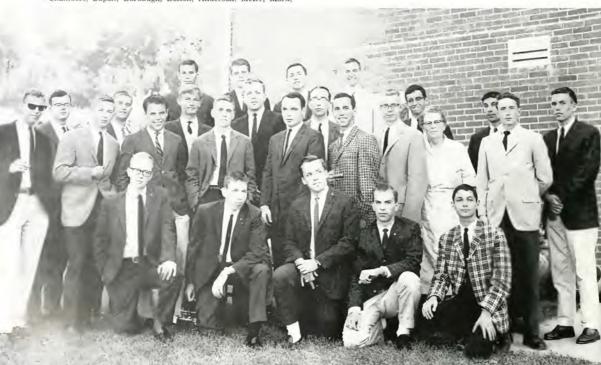

## **OFFICERS**

| MEL LAPES    | President      |
|--------------|----------------|
| BOB BROOKS   | Vice-President |
| MIKE EDWARDS | Secretary      |
| JACK ROBBINS | Treasurer      |

First row: Beachum, Brooks, Gregg, Statt, Luther, Suna. Second row: Bernhardt, Hudson, Cannon, Mitchell, Taussig, Berthelsen, Chambers, Supon, Surbaugh, Bolton, Anderson. Meier, Marx, Mrs. Davidson, Lapes, Edwards, Robbins, Third row: Samet, Brooks, Hansen, Case.